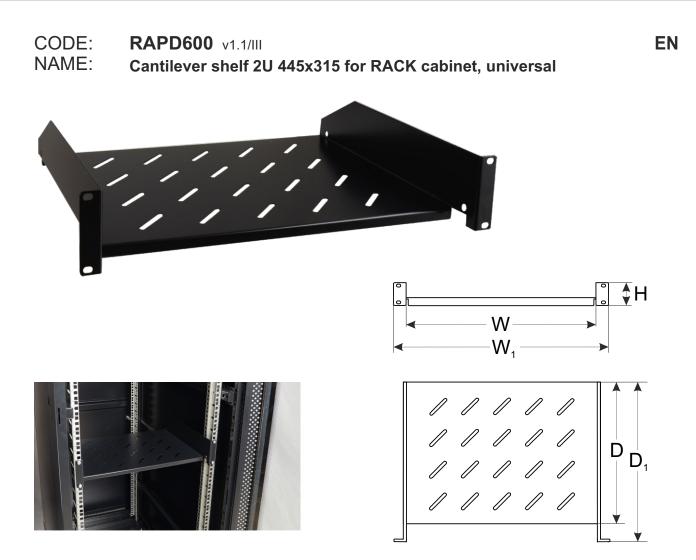

## **SPECIFICATIONS**

| Mounting dimensions:    | W <sub>1</sub> = 19", H=2U, D <sub>1</sub> =350           |
|-------------------------|-----------------------------------------------------------|
| External dimensions:    | W <sub>1</sub> =483, H=87, D <sub>1</sub> =350 [mm, +/-2] |
| Dimensions of he shelf: | W=445, D=315 [mm, +/-2]                                   |
| Net/gross weight:       | 1,8 / 2,05 [kg]                                           |
| Materials:              | 1,2 mm cold-rolled steel (SPCC), RAL 9004                 |
| Static load:            | 20 kg                                                     |
| Use:                    | inside                                                    |
| Notes:                  | - four-point fixing to the front RACK rails               |
|                         | - 4 M6 screws + cage nuts included                        |
|                         |                                                           |