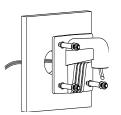

# **Installation Step:**

 Choose the appropriate wall to mount the bracket

 Install the combination to the bracket and complete the installation

② Remove the lower dome of the dome camera

③ Install the base to the cap, fix the screw and modify the angle of view