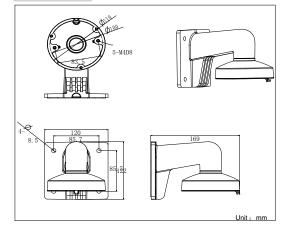

#### **Dimension:**

| Order Model:      |  |
|-------------------|--|
| DS-1272ZJ-110-TRS |  |

#### **Parameter:**

| Model      | DS-1272ZJ-110-TRS         |
|------------|---------------------------|
|            | Wall Mounting Bracket for |
| Parameters | Dome Camera               |
| Appearance | White                     |
| Material   | Aluminum Alloy and Steel  |
| Dimension  | 122×120×169mm             |
| Weight     | 605g                      |