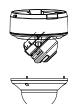

④ Install the transparent housing and complete the combination of cap and dome

Note: The figure of Dome in "Installation Step" is only for your reference; please adhere to our real products.