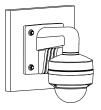

# **Installation Step:**

 Choose the appropriate wall to mount the bracket

 Install the combination to the bracket and complete the installation

② Remove the lower dome of the dome camera

③ Install the base to the cap, fix the screw and modify the angle of view