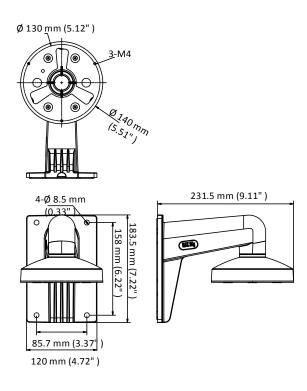

#### **Dimension**

#### **Parameter**

| Model      | DS-1273ZJ-140-DM45                                    |
|------------|-------------------------------------------------------|
| Parameters | Wall Mount                                            |
|            |                                                       |
| Material   | Aluminum Alloy                                        |
| Dimension  | Ø 140 mm × 183.5 mm × 231.5mm (5.51" × 7.22" × 9.11") |
| Weight     | 907 g (2.0 lb.)                                       |