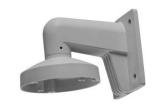

# DS-1273ZJ-140

DS-2CC51xxP(N) Wall Mounting Bracket for

Dome Camera

### **Features:**

- Aluminum alloy material with surface spray treatment
- The outlet hole makes the feature looks better
- Better water proof design
- Convenient installation coordinating with lower bowl