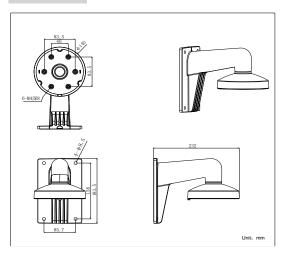

## **Dimension:**

### Parameter:

| Model       | DS-1273ZJ-140                                |
|-------------|----------------------------------------------|
|             | DS-2CC51xxP(N) Wall Mounting Bracket for     |
| Parameters  | Dome Camera                                  |
| Appearance  | White                                        |
| Range of    | Suitable for DS-2CC51xxP(N) dome camera wall |
| Application | mounting                                     |
| Material    | Aluminum Alloy                               |
| Dimension   | Φ 140×182×120mm                              |
| Weight      | 703g                                         |