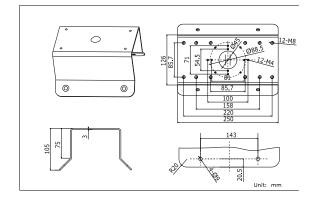

# Dimension:

### Parameter:

| -           |                                      |
|-------------|--------------------------------------|
| Model       | DS-1276ZJ                            |
| Parameter   | Corner Mount Bracket                 |
| Appearance  | White                                |
| Range of    | Adopted with some wall mount bracket |
| Application |                                      |
| Material    | Aluminum Alloy                       |
| Dimension   | 126×105×250mm                        |
| Weight      | 1950g                                |