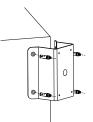

# Installation Step:

① Choose appropriate wall and install the ② Screw up and fix the bracket firmly bracket with expansion bolt

③ Complete the bracket installation and wiring for camera adoption

The bracket can be used with some wall mounting bracket, which is as followed: