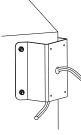

# Installation Step:

① Choose appropriate wall and install the ② Screw up and fix the bracket firmly bracket with expansion bolt

③ Complete the bracket installation and wiring for camera adoption

The bracket can be used with some wall mounting bracket, which is as followed: