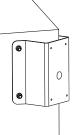

# Installation Step:

① Choose appropriate wall and install the ② Screw up and fix the bracket firmly bracket with expansion bolt

③ Complete the bracket installation and wiring for camera adoption

The bracket can be used with some wall mounting bracket, which is as followed: