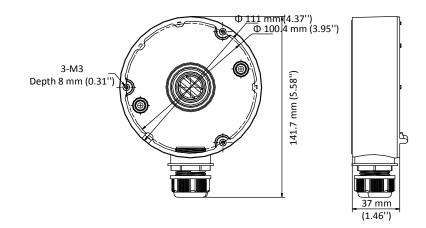

#### Dimension

## Parameter

| Model      | DS-1280ZJ-DM18           |
|------------|--------------------------|
| Parameters | Junction Box             |
| Appearance | White                    |
| Material   | Aluminum Alloy           |
| Dimension  | Φ 111mm (Φ 4.37")        |
| Weight     | Approx. 150 g (0.33 lb.) |