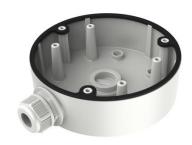

#### **Junction Box for Dome Camera**

#### **Features**

- Aluminum alloy material with surface spray treatment
- Side inlet and bottom inlet
- The bottom waterproof cover and the side gland nut are interchangeable
- Waterproof design