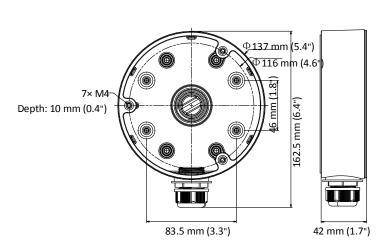

#### **Dimension**

#### **Parameter**

| Model      | DS-1280ZJ-DM21                 |
|------------|--------------------------------|
| Parameters | Junction Box for Dome Camera   |
| Appearance | White                          |
| Material   | Aluminum Alloy                 |
| Dimension  | Φ 137 mm × 42 mm (5.4" × 1.7") |
| Weight     | 280 g (0.62 lb.)               |