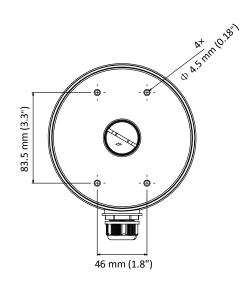

#### **Dimension**

#### **Parameter**

| Model      | DS-1280ZJ-DM21                 |
|------------|--------------------------------|
| Parameters | Junction Box for Dome Camera   |
| Appearance | White                          |
| Material   | Aluminum Alloy                 |
| Dimension  | Φ 137 mm × 42 mm (5.4" × 1.7") |
| Weight     | 280 g (0.62 lb.)               |