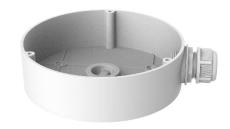

## **Junction Box**

## **Features**

- Aluminum alloy with surface spray treatment
- Side inlet, and bottom inlet
- Interchangeable bottom waterproof cover, and side gland nut
- Applies to both indoor conditions, and outdoor conditions

## **Available Model**

DS-1280ZJ-DM45