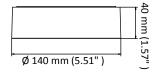

## **Dimension**

## **Parameter**

| Model      | DS-1280ZJ-DM45                   |
|------------|----------------------------------|
| Parameters | Junction Box                     |
| Appearance | White                            |
| Material   | Aluminum Alloy                   |
| Dimension  | Φ 140 mm × 40 mm (5.51" × 1.57") |
| Weight     | Approx.: 237 g (0.52 lb.)        |