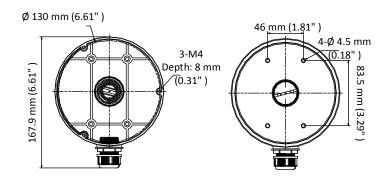

## **Dimension**

## **Parameter**

| Model      | DS-1280ZJ-DM45                   |
|------------|----------------------------------|
| Parameters | Junction Box                     |
| Appearance | White                            |
| Material   | Aluminum Alloy                   |
| Dimension  | Φ 140 mm × 40 mm (5.51" × 1.57") |
| Weight     | Approx.: 237 g (0.52 lb.)        |