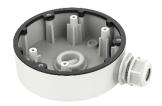

### **Feature**

- Aluminum alloy material with surface spray treatment
- Supports bottom outlet, and side outlet
- Applies to both indoor conditions, and outdoor conditions

### **Available Model**

DS-1280ZJ-DM46

## **Parameter**

| Model      | DS-1280ZJ-DM46                       |
|------------|--------------------------------------|
| Parameters | Junction Box                         |
| Appearance | White                                |
| Material   | Aluminum Alloy                       |
| Dimension  | Ø 120 mm × 37.2 mm (Ø 4.72" × 1.46") |
| Weight     | 250 g (0.55 lb.)                     |