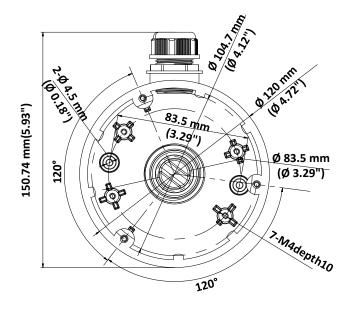

### **Dimension**

## **Parameter**

| Model      | DS-1280ZJ-DM46                       |
|------------|--------------------------------------|
| Parameters | Junction Box                         |
| Appearance | White                                |
| Material   | Aluminum Alloy                       |
| Dimension  | Ø 120 mm × 37.2 mm (Ø 4.72" × 1.46") |
| Weight     | 250 g (0.55 lb.)                     |