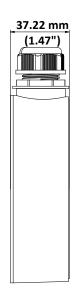

### **Dimension**

## **Parameter**

| Model      | DS-1280ZJ-DM46                       |
|------------|--------------------------------------|
| Parameters | Junction Box                         |
| Appearance | White                                |
| Material   | Aluminum Alloy                       |
| Dimension  | Ø 120 mm × 37.2 mm (Ø 4.72" × 1.46") |
| Weight     | 250 g (0.55 lb.)                     |