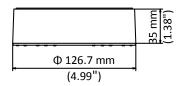

## **Dimension**

## **Parameter**

| Model      | DS-1280ZJ-DM8                      |
|------------|------------------------------------|
| Parameters | Junction Box for Dome Camera       |
| Appearance | White                              |
| Material   | Aluminum Alloy                     |
| Dimension  | Φ 126.7 mm × 35 mm (4.99" × 1.38") |
| Weight     | Approx.: 210 g (0.46 lb.)          |