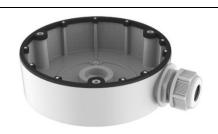

## **Features**

- Aluminum alloy material with surface spray treatment
- Side inlet and bottom inlet
- Interchangeable bottom waterproof cover and side gland nut
- Waterproof design