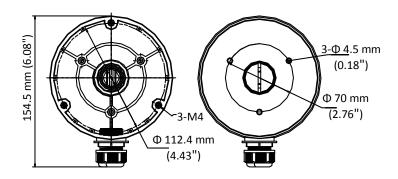

## **Dimension**

## **Parameter**

| Model      | DS-1280ZJ-DM8                      |
|------------|------------------------------------|
| Parameters | Junction Box for Dome Camera       |
| Appearance | White                              |
| Material   | Aluminum Alloy                     |
| Dimension  | Φ 126.7 mm × 35 mm (4.99" × 1.38") |
| Weight     | Approx.: 210 g (0.46 lb.)          |