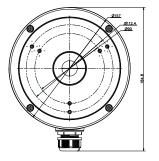

## Dimension:

## Parameter:

| Model      | DS-1280ZJ-M      |
|------------|------------------|
|            | Junction Box for |
| Parameters | Dome Camera      |
| Appearance | White            |
| Material   | Aluminum Alloy   |
| Dimension  | Φ 157×185×51.5mm |
| Weight     | 621g             |
|            |                  |