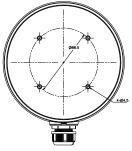

## Dimension:

## Parameter:

| Model      | DS-1280ZJ-M      |
|------------|------------------|
|            | Junction Box for |
| Parameters | Dome Camera      |
| Appearance | White            |
| Material   | Aluminum Alloy   |
| Dimension  | Φ 157×185×51.5mm |
| Weight     | 621g             |
|            |                  |