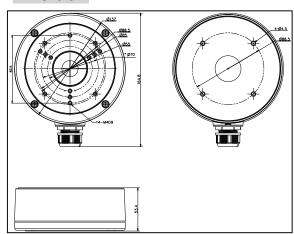

#### **Dimension:**

## Parameter:

| Model      | DS-1280ZJ-S           |
|------------|-----------------------|
|            | Junction Box for      |
| Parameters | Dome Camera           |
| Appearance | White                 |
| Material   | Aluminum Alloy        |
| Dimension  | Φ 137 x 53.4x 164.8mm |
| Weight     | 527g                  |

Note: The actual bracket may vary from the picture above.