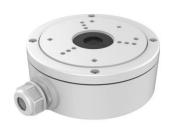

#### **Junction Box for Dome Camera**

## **Features:**

- Aluminum alloy material with surface spray treatment
- Waterproof design
- Cable hole on bracket makes the feature better

Note: The actual bracket may vary from the picture above.