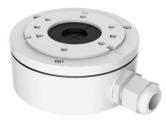

# DS-1280ZJ-XS

Junction Box for Dome(Bullet) Camera

Note: The actual bracket may vary from the picture above.