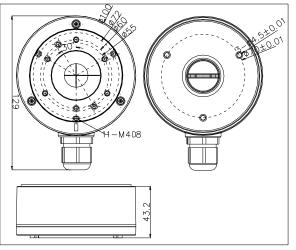

#### **Dimension:**

## Parameter:

| Model      | DS-1280ZJ-XS         |
|------------|----------------------|
|            | Junction Box for     |
| Parameters | Dome(Bullet) Camera  |
| Appearance | White                |
| Material   | Aluminum Alloy       |
| Dimension  | Φ 100 x 43.2 x 129mm |
| Weight     | 320g                 |