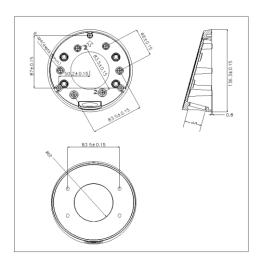

#### **Dimension:**

#### Parameter:

| Model      | DS-1281ZJ-DM23                     |
|------------|------------------------------------|
|            | Inclined Ceiling Mount Bracket for |
| Parameters | Dome Camera                        |
| Appearance | White                              |
| Material   | Aluminum Alloy                     |
| Dimension  | Ф136×48mm                          |
| Weight     | 245g                               |