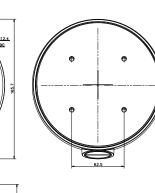

### Dimension:

|    | : * |    |
|----|-----|----|
| -( |     | )- |
|    | -   | 1  |
|    |     |    |
| -  |     |    |

#### Parameter:

| Model      | DS-1281ZJ-M                        |  |
|------------|------------------------------------|--|
|            | Inclined Ceiling Mount Bracket for |  |
| Parameters | Dome Camera                        |  |
| Appearance | White                              |  |
| Material   | Aluminum Alloy                     |  |
| Dimension  | Φ157×165.5×60mm                    |  |
| Weight     | 586g                               |  |