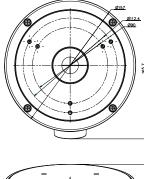

### Dimension:

|    | : * |    |
|----|-----|----|
| -( |     | )- |
|    | -   | 1  |
|    |     |    |
| -  |     |    |

#### Parameter:

| Model      | DS-1281ZJ-M                        |  |
|------------|------------------------------------|--|
|            | Inclined Ceiling Mount Bracket for |  |
| Parameters | Dome Camera                        |  |
| Appearance | White                              |  |
| Material   | Aluminum Alloy                     |  |
| Dimension  | Φ157×165.5×60mm                    |  |
| Weight     | 586g                               |  |