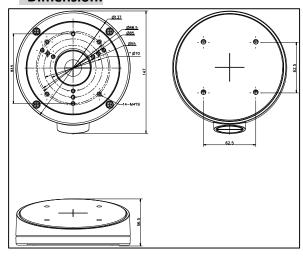

## **Dimension:**

### Parameter:

| Model      | DS-1281ZJ-S         |
|------------|---------------------|
|            | Junction Box for    |
| Parameters | Dome Camera         |
| Appearance | White               |
| Material   | Aluminum Alloy      |
| Dimension  | Φ 137 x 56.5x 147mm |
| Weight     | 472g                |