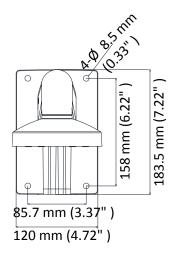

## **Dimension**

## **Parameter**

| Model      | DS-1473ZJ-135                                        |
|------------|------------------------------------------------------|
| Parameters | Wall Mount                                           |
| Appearance | White                                                |
| Material   | Aluminum Alloy                                       |
| Dimension  | Ø 136 mm × 183.5 mm × 230 mm (5.35" × 7.22" × 9.06") |
| Weight     | 704 g (1.55 lb.)                                     |