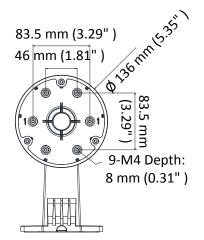

## **Dimension**

## **Parameter**

| Model      | DS-1473ZJ-135                                        |
|------------|------------------------------------------------------|
| Parameters | Wall Mount                                           |
| Appearance | White                                                |
| Material   | Aluminum Alloy                                       |
| Dimension  | Ø 136 mm × 183.5 mm × 230 mm (5.35" × 7.22" × 9.06") |
| Weight     | 704 g (1.55 lb.)                                     |