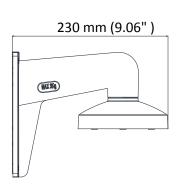

## **Dimension**

## **Parameter**

| Model      | DS-1473ZJ-135                                        |
|------------|------------------------------------------------------|
| Parameters | Wall Mount                                           |
| Appearance | White                                                |
| Material   | Aluminum Alloy                                       |
| Dimension  | Ø 136 mm × 183.5 mm × 230 mm (5.35" × 7.22" × 9.06") |
| Weight     | 704 g (1.55 lb.)                                     |