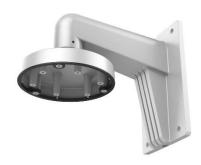

# DS-1473ZJ-135

#### **Wall Mount**

## **Feature**

- Aluminum alloy with surface spray treatment
- The cable hole design facilitates the cable routing
- The cap design facilitates the installation