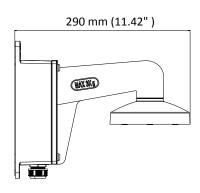

## **Dimension**

# **Parameter**

| Model      | DS-1473ZJ-135B                                         |
|------------|--------------------------------------------------------|
| Parameters | Wall Mount                                             |
| Appearance | White                                                  |
| Material   | Aluminum Alloy                                         |
| Dimension  | Ø 136 mm × 242.92 mm × 290 mm (5.35" × 9.56" × 11.42") |
| Weight     | 1475 g (3.25 lb.)                                      |