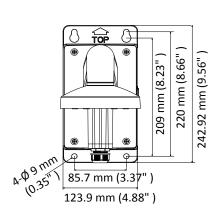

## **Dimension**

# **Parameter**

| Model      | DS-1473ZJ-135B                                         |
|------------|--------------------------------------------------------|
| Parameters | Wall Mount                                             |
| Appearance | White                                                  |
| Material   | Aluminum Alloy                                         |
| Dimension  | Ø 136 mm × 242.92 mm × 290 mm (5.35" × 9.56" × 11.42") |
| Weight     | 1475 g (3.25 lb.)                                      |