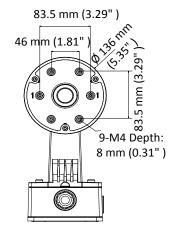

## **Dimension**

# **Parameter**

| Model      | DS-1473ZJ-135B                                         |
|------------|--------------------------------------------------------|
| Parameters | Wall Mount                                             |
| Appearance | White                                                  |
| Material   | Aluminum Alloy                                         |
| Dimension  | Ø 136 mm × 242.92 mm × 290 mm (5.35" × 9.56" × 11.42") |
| Weight     | 1475 g (3.25 lb.)                                      |