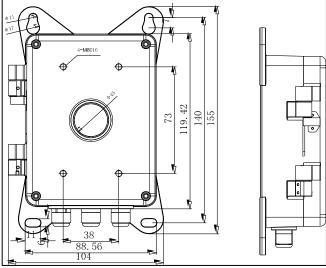

#### **Dimension:**

Note: The actual bracket may vary from the picture above.

#### **Parameters:**

| Model     | DS-1602ZJ-box                            |
|-----------|------------------------------------------|
| Parameter | Wall Mount Bracket In/Outdoor            |
| Color     | white                                    |
| Feature   | Suitable for speed dome pendent mounting |
| Material  | Aluminum alloy                           |
| Dimension | 396.5×209×310mm                          |
| Weight    | 3230g                                    |