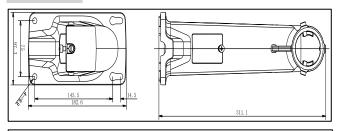

#### **Dimension:**

Note: The actual bracket may vary from the picture above.

#### **Parameters:**

| Model     | DS-1602ZJ-box                            |
|-----------|------------------------------------------|
| Parameter | Wall Mount Bracket In/Outdoor            |
| Color     | white                                    |
| Feature   | Suitable for speed dome pendent mounting |
| Material  | Aluminum alloy                           |
| Dimension | 396.5×209×310mm                          |
| Weight    | 3230g                                    |