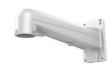

# DS-1602ZJ

Wall Mount Bracket Indoor/ Outdoor

## Features:

- Aluminum alloy material with surface spray treatment
- General design for indoor/outdoor
- Better water proof design
- With safety rope, the assembling is safer and more convenient

#### **Parameters:**

| Model     | DS-1602ZJ                       |
|-----------|---------------------------------|
| Parameter | Wall Mount Bracket In/Outdoor   |
| Color     | white                           |
| Feature   | Suitable for speed dome pendent |
|           | mounting                        |
| Material  | Aluminum alloy                  |
| Dimension | 97X182X305mm                    |
| Weight    | 1050g                           |