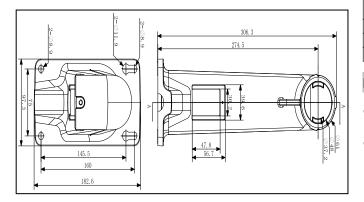

#### **Dimension:**

Note: The actual bracket may vary from the picture above.

#### **Parameters:**

| Model     | DS-1602ZJ                       |
|-----------|---------------------------------|
| Parameter | Wall Mount Bracket In/Outdoor   |
| Color     | white                           |
| Feature   | Suitable for speed dome pendent |
|           | mounting                        |
| Material  | Aluminum alloy                  |
| Dimension | 97X182X305mm                    |
| Weight    | 1050g                           |