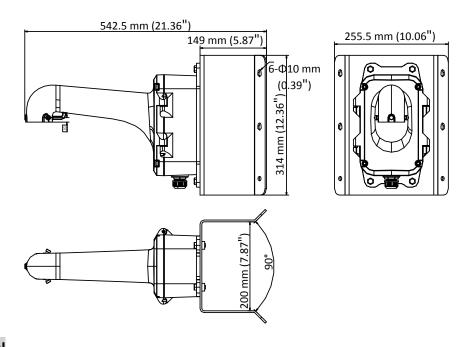

## **Dimension**

## **Parameter**

| Model      | DS-1604ZJ-BOX-Corner                                   |
|------------|--------------------------------------------------------|
| Parameters | Corner Mounting Bracket for Speed Dome                 |
| Appearance | White                                                  |
| Material   | Aluminum Alloy and Steel                               |
| Dimension  | 542.5 mm × 255.5 mm × 200 mm (21.36" × 10.06" × 7.87") |
| Weight     | 6.2 Kg (13.67 lb.)                                     |