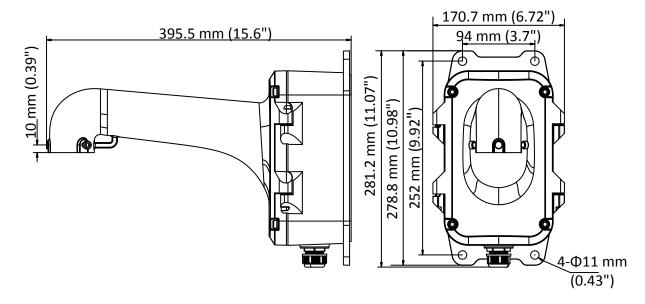

## Dimension

### Parameter

| Model      | DS-1604ZJ-BOX                                           |
|------------|---------------------------------------------------------|
| Parameters | Wall Mounting Bracket for Speed Dome                    |
| Appearance | White                                                   |
| Material   | Aluminum Alloy                                          |
| Dimension  | 395.5 mm × 281.2 mm × 170.7 mm (15.6" × 11.07" × 6.72") |
| Weight     | 2.15 Kg (4.74 lb.)                                      |