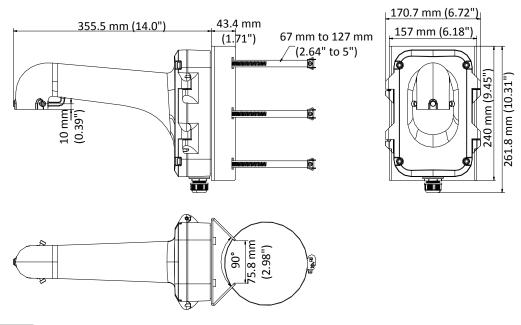

## **Dimension**

## **Parameter**

| Model      | DS-1604ZJ-Pole                                        |
|------------|-------------------------------------------------------|
| Parameters | Vertical Pole Mounting Bracket for Speed Dome         |
| Appearance | White                                                 |
| Material   | Aluminum Alloy and Steel                              |
| Dimension  | 355.5 mm × 261.8 mm × 170.7 mm (14" × 10.31" × 6.72") |
| Weight     | 3.8 Kg (8.38 lb.)                                     |